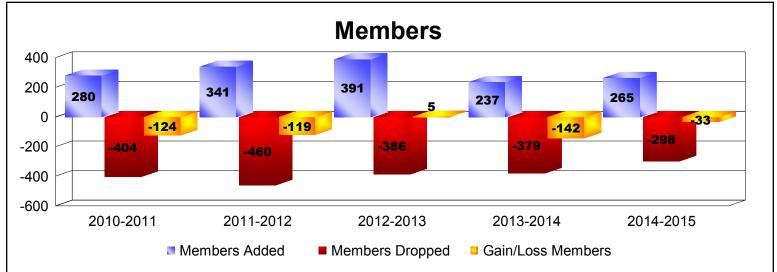

District 322 F INDIA

As of June 2015 Cumulative

| Year      | New<br>Clubs | Dropped<br>Clubs | Gain/<br>Loss<br>Clubs | New<br>Members | Charter<br>Members | Reinstate<br>Members | Transfer<br>Members | Total<br>Member<br>Added | Total<br>Members<br>Dropped | Gain/<br>Loss<br>Members |
|-----------|--------------|------------------|------------------------|----------------|--------------------|----------------------|---------------------|--------------------------|-----------------------------|--------------------------|
| 2010-2011 | 2            | -1               | 1                      | 153            | 60                 | 64                   | 3                   | 280                      | -404                        | -124                     |
| 2011-2012 | 4            | -13              | -9                     | 168            | 123                | 48                   | 2                   | 341                      | -460                        | -119                     |
| 2012-2013 | 5            | -7               | -2                     | 183            | 141                | 67                   | 0                   | 391                      | -386                        | 5                        |
| 2013-2014 | 3            | -3               | 0                      | 156            | 71                 | 9                    | 1                   | 237                      | -379                        | -142                     |
| 2014-2015 | 3            | -5               | -2                     | 110            | 128                | 26                   | 1                   | 265                      | -298                        | -33                      |
| Average   | 3            | -6               | -2                     | 154            | 105                | 43                   | 1                   | 303                      | -385                        | -83                      |