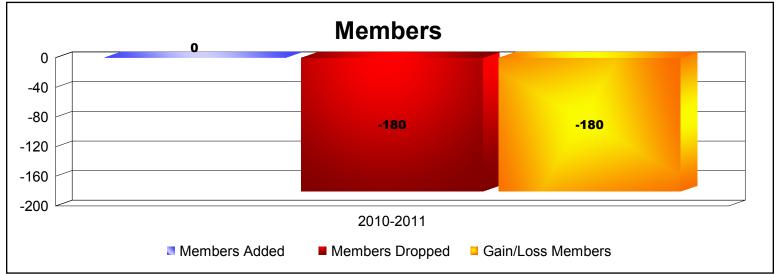

MBR0065 Page 2 of 3 7/23/2015 9:09:45AM

District 322 F INDIA As of June 2015 Cumulative

| Year      | New<br>Clubs | Dropped<br>Clubs | Gain/<br>Loss<br>Clubs | New<br>Members | Charter<br>Members | Reinstate<br>Members | Transfer<br>Members | Total<br>Member<br>Added | Total<br>Members<br>Dropped | Gain/<br>Loss<br>Members |
|-----------|--------------|------------------|------------------------|----------------|--------------------|----------------------|---------------------|--------------------------|-----------------------------|--------------------------|
| 2010-2011 | 0            | -9               | -9                     | 0              | 0                  | 0                    | 0                   | 0                        | -180                        | -180                     |
| Average   | 0            | -9               | -9                     | 0              | 0                  | 0                    | 0                   | 0                        | -180                        | -180                     |