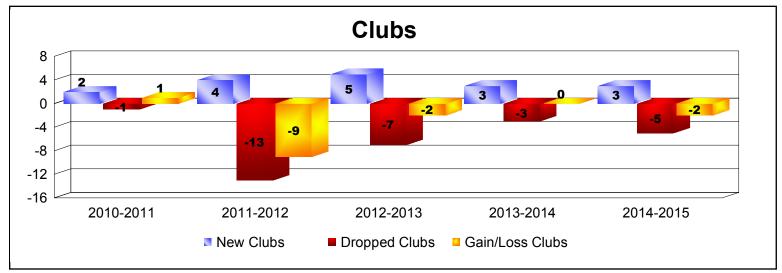

District 322 F INDIA

As of June 2015 Cumulative

| Year      | New<br>Clubs | Dropped<br>Clubs | Gain/<br>Loss<br>Clubs | New<br>Members | Charter<br>Members | Reinstate<br>Members | Transfer<br>Members | Total<br>Member<br>Added | Total<br>Members<br>Dropped | Gain/<br>Loss<br>Members |
|-----------|--------------|------------------|------------------------|----------------|--------------------|----------------------|---------------------|--------------------------|-----------------------------|--------------------------|
| 2010-2011 | 2            | -1               | 1                      | 153            | 60                 | 64                   | 3                   | 280                      | -404                        | -124                     |
| 2011-2012 | 4            | -13              | -9                     | 168            | 123                | 48                   | 2                   | 341                      | -460                        | -119                     |
| 2012-2013 | 5            | -7               | -2                     | 183            | 141                | 67                   | 0                   | 391                      | -386                        | 5                        |
| 2013-2014 | 3            | -3               | 0                      | 156            | 71                 | 9                    | 1                   | 237                      | -379                        | -142                     |
| 2014-2015 | 3            | -5               | -2                     | 110            | 128                | 26                   | 1                   | 265                      | -298                        | -33                      |
| Average   | 3            | -6               | -2                     | 154            | 105                | 43                   | 1                   | 303                      | -385                        | -83                      |