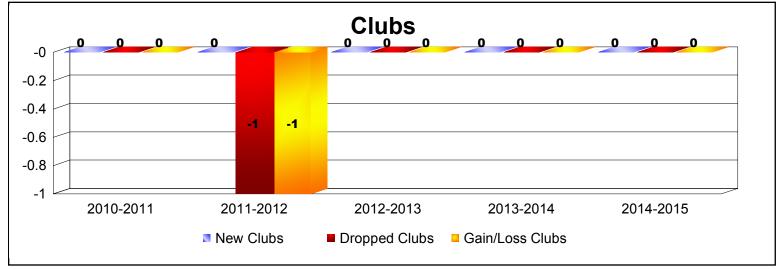

MBR0065 Page 1 of 3 7/23/2015 9:09:45AM

| Year      | New<br>Clubs | Dropped<br>Clubs | Gain/<br>Loss<br>Clubs | New<br>Members | Charter<br>Members | Reinstate<br>Members | Transfer<br>Members | Total<br>Member<br>Added | Total<br>Members<br>Dropped | Gain/<br>Loss<br>Members |
|-----------|--------------|------------------|------------------------|----------------|--------------------|----------------------|---------------------|--------------------------|-----------------------------|--------------------------|
| 2010-2011 | 0            | 0                | 0                      | 11             | 0                  | 0                    | 0                   | 11                       | -15                         | -4                       |
| 2011-2012 | 0            | -1               | -1                     | 0              | 0                  | 0                    | 0                   | 0                        | -23                         | -23                      |
| 2012-2013 | 0            | 0                | 0                      | 4              | 0                  | 20                   | 0                   | 24                       | -10                         | 14                       |
| 2013-2014 | 0            | 0                | 0                      | 2              | 1                  | 4                    | 0                   | 7                        | -6                          | 1                        |
| 2014-2015 | 0            | 0                | 0                      | 15             | 0                  | 0                    | 0                   | 15                       | 0                           | 15                       |
| Average   | 0            | 0                | 0                      | 6              | 0                  | 5                    | 0                   | 11                       | -11                         | 1                        |