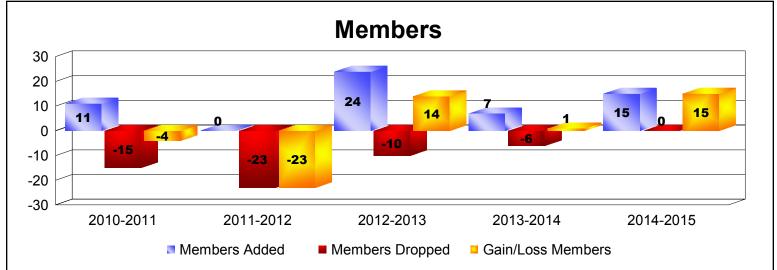

MBR0065 Page 1 of 3 7/23/2015 9:09:45AM

| Year      | New<br>Clubs | Dropped<br>Clubs | Gain/<br>Loss<br>Clubs | New<br>Members | Charter<br>Members | Reinstate<br>Members | Transfer<br>Members | Total<br>Member<br>Added | Total<br>Members<br>Dropped | Gain/<br>Loss<br>Members |
|-----------|--------------|------------------|------------------------|----------------|--------------------|----------------------|---------------------|--------------------------|-----------------------------|--------------------------|
| 2010-2011 | 0            | 0                | 0                      | 11             | 0                  | 0                    | 0                   | 11                       | -15                         | -4                       |
| 2011-2012 | 0            | -1               | -1                     | 0              | 0                  | 0                    | 0                   | 0                        | -23                         | -23                      |
| 2012-2013 | 0            | 0                | 0                      | 4              | 0                  | 20                   | 0                   | 24                       | -10                         | 14                       |
| 2013-2014 | 0            | 0                | 0                      | 2              | 1                  | 4                    | 0                   | 7                        | -6                          | 1                        |
| 2014-2015 | 0            | 0                | 0                      | 15             | 0                  | 0                    | 0                   | 15                       | 0                           | 15                       |
| Average   | 0            | 0                | 0                      | 6              | 0                  | 5                    | 0                   | 11                       | -11                         | 1                        |