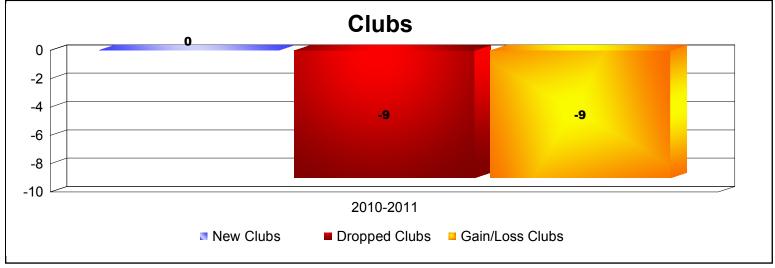

MBR0065 Page 2 of 3 7/23/2015 9:09:45AM

District 322 F INDIA As of June 2015 Cumulative

| Year      | New<br>Clubs | Dropped<br>Clubs | Gain/<br>Loss<br>Clubs | New<br>Members | Charter<br>Members | Reinstate<br>Members | Transfer<br>Members | Total<br>Member<br>Added | Total<br>Members<br>Dropped | Gain/<br>Loss<br>Members |
|-----------|--------------|------------------|------------------------|----------------|--------------------|----------------------|---------------------|--------------------------|-----------------------------|--------------------------|
| 2010-2011 | 0            | -9               | -9                     | 0              | 0                  | 0                    | 0                   | 0                        | -180                        | -180                     |
| Average   | 0            | -9               | -9                     | 0              | 0                  | 0                    | 0                   | 0                        | -180                        | -180                     |